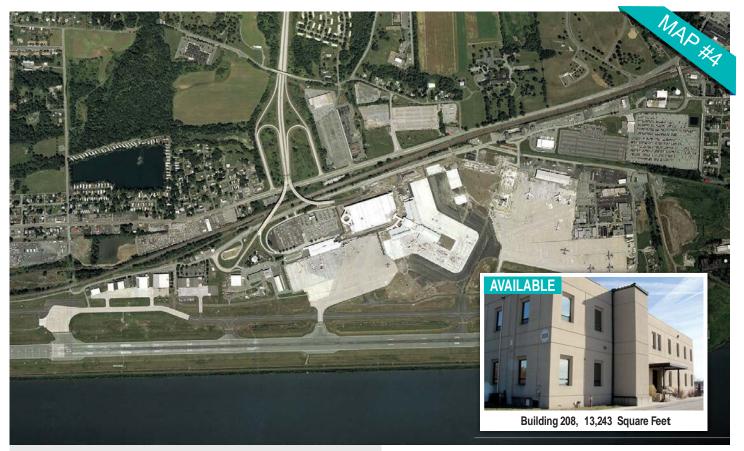

ZONING: Airport Industrial PARK SIZE: 1.8 million SF PARK/CAMPUS: 753 acres

AVAILABLE SQUAREFEET: Office Space: Building 208—13,243 SF (Parking Included in Rent). Retail at Main Terminal & Pad Sites. Development